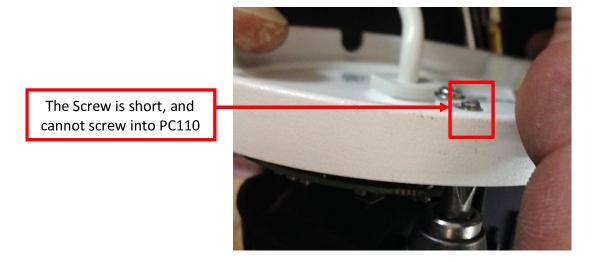

Dear Valued Hikvision Dealer Partner,

Please be advised that the new DS-2CD21x2F-I cameras are being shipped with screws that are short for use with the PC110 pendant caps. These are metric size Ø4 x 12 mm or longer screws. We are receiving proper screws by air this week and stock will be upgraded immediately.