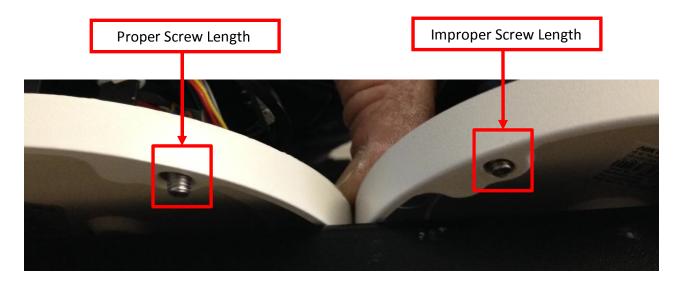

Dear Valued Hikvision Dealer Partner,

Please be advised that the new DS-2CD21x2F-I cameras are being shipped with screws that are short for use with the PC110 pendant caps. These are metric size Ø4 x 12 mm or longer screws. We are receiving proper screws by air this week and stock will be upgraded immediately.