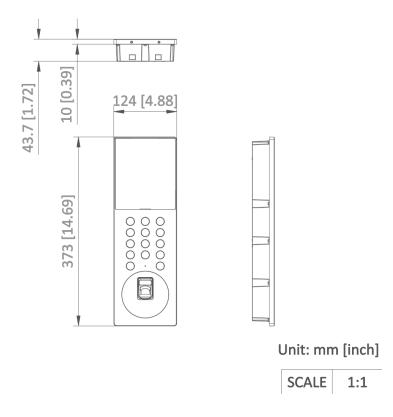

| Lock control            | 1 relays, Max. 30 VDC, 2 A                                                                                                                               |
|-------------------------|----------------------------------------------------------------------------------------------------------------------------------------------------------|
| Door contact input      | 1                                                                                                                                                        |
| General                 |                                                                                                                                                          |
| Button                  | Physical buttons                                                                                                                                         |
| Installation            | Flush mounting                                                                                                                                           |
| Indicator               | /                                                                                                                                                        |
| Weight                  | Net weight: 1.186 kg Gross weight: 1.471 kg                                                                                                              |
| Protective level        | IP65                                                                                                                                                     |
| Working temperature     | -30 °C to 60 °C (-22 °F to 140 °F)                                                                                                                       |
| Working humidity        | 10% to 90% (no-condensing)                                                                                                                               |
| Dimension (W × H × D)   | 373 mm × 124 mm × 43.7 mm (14.69" × 4.88" × 1.72")                                                                                                       |
| Power supply            | 12 VDC, 1.5 A                                                                                                                                            |
| Application environment | Outdoor                                                                                                                                                  |
| Power consumption       | ≤ 13 W                                                                                                                                                   |
| Language                | English, French, German, Spanish, Italian, Portuguese, Dutch, Czech, Danish, Hungarian, polish, Romanian, Slovak, Indonesian, Burmese, Turkish, Russian, |
| Language                | Ukrainian, Arabic                                                                                                                                        |

## Dimension

- Accessory
- Optional

Headquarters No.555 Qianmo Road, Binjiang District, Hangzhou 310051, China T +86-571-8807-5998 www.hikvision.com

Follow us on social media to get the latest product and solution information.