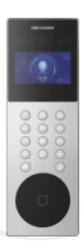

## **DS-KD9203-MTE6**

Metal Facial Recognition Door station with 4.3-inch Screen

The KD9 series IP door station helps to view the details of entrance or door with high resolution image and large view by two 2 MP camera, which provides a safety environment. It supports multiple authentication modes, such as face, fingerprint, card, and buttons, satisfying different environments and providing convenient use experience, which helps visitors or residents to use video intercom in the scenarios of apartment, office, construction site, etc.

## Available Model

DS-KD9203-MTE6