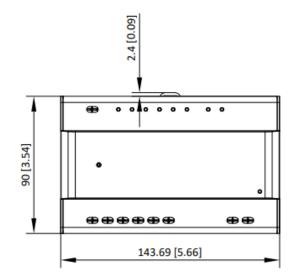

| Door station                        |                                                                                       |
|-------------------------------------|---------------------------------------------------------------------------------------|
| Button                              | 0-2 (Flexible adjustment)                                                             |
| Indicator                           | 4 LED lights(Opening door, Calling, Intercom, In use)                                 |
| Power supply                        | 48 V, Powered by distributor DS-KAD7060EY or 12 VDC                                   |
| Power consumption                   | ≤ 6 W                                                                                 |
| Working temperature                 | -40° C to 60° C (-22° F to 140° F)                                                    |
| Working humidity                    | 10% to 90%                                                                            |
| Dimension (W $\times$ H $\times$ D) | 99.5 mm × 98.5 mm × 35 mm (3.92" × 3.88" × 1.37")                                     |
| Application environment             | Outdoor                                                                               |
| Protective level                    | IP65 IK08                                                                             |
| Installation                        | Surface mounting & flush mounting                                                     |
| Language                            | English, Bulgarian, Hungarian, Greek, German, Italian, Czech, Slovak, French, Polish, |
|                                     | Dutch , Spanish, Romanian, Estonian, Croatian, Slovenian, Serbian, Ukrainian,         |
|                                     | Portuguese                                                                            |
| Video Audio Distributor             |                                                                                       |
| Power interface                     | 48 VDC                                                                                |
| Two-wire interface                  | 6("IN""OUT" for casacading, CH1-CH4 for Door station and Indoor station)              |
| Video Audio Distributor             |                                                                                       |
| Power supply                        | 48 VDC                                                                                |
| Power consumption                   | CH1 < 30 W, CH2 < 30 W, CH3 < 30 W, CH4 < 30 W; MAX Total 30 W                        |
| Working temperature                 | -10 °C to 5 °C (14 °F to 131 °F)                                                      |
| Working humidity                    | 10% to 90% (no-condensing)                                                            |
| Dimension (W $\times$ H $\times$ D) | 143.7 mm × 92.4 mm × 65.9 mm (5.66" × 3.64" × 2.59")                                  |
| Installation                        | DIN rail installation                                                                 |
| Indicators                          | 6 Signal indicators;                                                                  |
|                                     | 1 Power indicator                                                                     |

### Dimension

Unit:mm [inch]
SCALE 1:1

Headquarters No.555 Qianmo Road, Binjiang District, Hangzhou 310051, China T +86-571-8807-5998 www.hikvision.com

Follow us on social media to get the latest product and solution information.