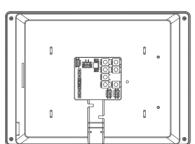

## Specification

| Door station                   |                                                                                                   |
|--------------------------------|---------------------------------------------------------------------------------------------------|
| Processor                      | Embedded Processor                                                                                |
| ROM                            | 4 GB                                                                                              |
| RAM                            | 256 MB                                                                                            |
| Operation system               | Embedded Linux operation system                                                                   |
| Door station                   |                                                                                                   |
| Screen size                    | NA                                                                                                |
| Resolution                     | NA                                                                                                |
| Туре                           | NA                                                                                                |
| Operation method               | NA                                                                                                |
| Door station                   |                                                                                                   |
| Supplement light               | Supplement light Low illumination, IR supplement lights                                           |
| Resolution                     | 2 MP                                                                                              |
| Lens                           | 1                                                                                                 |
| Wide dynamic range (WDR)       | Support                                                                                           |
| FOV                            | Horizontal: 133°, Vertical: 82°                                                                   |
| Video compression standard     | H.264                                                                                             |
| Door station                   |                                                                                                   |
| Audio input                    | Built-in omnidirectional microphone                                                               |
| Audio output                   | Built-in loudspeaker                                                                              |
| Volume adjustment              | Adjustable                                                                                        |
| Audio compression standard     | G.711 U, G.711 A                                                                                  |
| Audio compression bitrate      | 64 Kps                                                                                            |
| Audio quality                  | Noise suppression and echo cancellation                                                           |
| Door station                   |                                                                                                   |
| Linked indoor station capacity | Max.99                                                                                            |
| Sub door station capacity      | 16                                                                                                |
| Door station                   |                                                                                                   |
| Wireless network               | 10/100 Mbps self-adaptive through 2-wire interface                                                |
| Wi-Fi                          | Only AP mode for configuration                                                                    |
| Door station                   |                                                                                                   |
| RS-485                         | 2 (RS485 out for Hikvision's sub module communication, RS485 for reservation)                     |
| Lock control                   | 2 (1 relay, max to 30 VDC, 2 A; 1 DC pulse, 20V 4A impulsive, 300 mA holding current, 30 ohm max) |
| Exit button                    | 1                                                                                                 |
| Door contact input             | 1                                                                                                 |
| Alarm input                    | 2 (supports Exit button or Door contact input)                                                    |
| Power supply input             | 12 VDC input                                                                                      |
| TAMPER                         | 1                                                                                                 |
| Debugging port                 | 1                                                                                                 |
| Two-Wire                       | 1                                                                                                 |
| DIP Switch                     | 6 decimal DIP switch                                                                              |

| Door station                        |                                                                                       |
|-------------------------------------|---------------------------------------------------------------------------------------|
| Button                              | 0-2 (Flexible adjustment)                                                             |
| Indicator                           | 4 LED lights(Opening door, Calling, Intercom, In use)                                 |
| Power supply                        | 48 V, Powered by distributor DS-KAD7060EY or 12 VDC                                   |
| Power consumption                   | ≤ 6 W                                                                                 |
| Working temperature                 | -40° C to 60° C (-22° F to 140° F)                                                    |
| Working humidity                    | 10% to 90%                                                                            |
| Dimension (W $\times$ H $\times$ D) | 99.5 mm × 98.5 mm × 35 mm (3.92" × 3.88" × 1.37")                                     |
| Application environment             | Outdoor                                                                               |
| Protective level                    | IP65 IK08                                                                             |
| Installation                        | Surface mounting & flush mounting                                                     |
| Language                            | English, Bulgarian, Hungarian, Greek, German, Italian, Czech, Slovak, French, Polish, |
|                                     | Dutch , Spanish, Romanian, Estonian, Croatian, Slovenian, Serbian, Ukrainian,         |
|                                     | Portuguese                                                                            |
| Video Audio Distributor             |                                                                                       |
| Power interface                     | 48 VDC                                                                                |
| Two-wire interface                  | 6("IN""OUT" for casacading, CH1-CH4 for Door station and Indoor station)              |
| Video Audio Distributor             |                                                                                       |
| Power supply                        | 48 VDC                                                                                |
| Power consumption                   | CH1 < 30 W, CH2 < 30 W, CH3 < 30 W, CH4 < 30 W; MAX Total 30 W                        |
| Working temperature                 | -10 °C to 5 °C (14 °F to 131 °F)                                                      |
| Working humidity                    | 10% to 90% (no-condensing)                                                            |
| Dimension (W $\times$ H $\times$ D) | 143.7 mm × 92.4 mm × 65.9 mm (5.66" × 3.64" × 2.59")                                  |
| Installation                        | DIN rail installation                                                                 |
| Indicators                          | 6 Signal indicators;                                                                  |
|                                     | 1 Power indicator                                                                     |