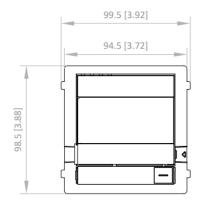

| Door station                        |                                                                                       |
|-------------------------------------|---------------------------------------------------------------------------------------|
| Button                              | 0-2 (Flexible adjustment)                                                             |
| Indicator                           | 4 LED lights(Opening door, Calling, Intercom, In use)                                 |
| Power supply                        | 48 V, Powered by distributor DS-KAD7060EY or 12 VDC                                   |
| Power consumption                   | ≤ 6 W                                                                                 |
| Working temperature                 | -40° C to 60° C (-22° F to 140° F)                                                    |
| Working humidity                    | 10% to 90%                                                                            |
| Dimension (W $\times$ H $\times$ D) | 99.5 mm × 98.5 mm × 35 mm (3.92" × 3.88" × 1.37")                                     |
| Application environment             | Outdoor                                                                               |
| Protective level                    | IP65 IK08                                                                             |
| Installation                        | Surface mounting & flush mounting                                                     |
| Language                            | English, Bulgarian, Hungarian, Greek, German, Italian, Czech, Slovak, French, Polish, |
|                                     | Dutch , Spanish, Romanian, Estonian, Croatian, Slovenian, Serbian, Ukrainian,         |
|                                     | Portuguese                                                                            |
| Video Audio Distributor             |                                                                                       |
| Power interface                     | 48 VDC                                                                                |
| Two-wire interface                  | 6("IN""OUT" for casacading, CH1-CH4 for Door station and Indoor station)              |
| Video Audio Distributor             |                                                                                       |
| Power supply                        | 48 VDC                                                                                |
| Power consumption                   | CH1 < 30 W, CH2 < 30 W, CH3 < 30 W, CH4 < 30 W; MAX Total 30 W                        |
| Working temperature                 | -10 °C to 5 °C (14 °F to 131 °F)                                                      |
| Working humidity                    | 10% to 90% (no-condensing)                                                            |
| Dimension (W $\times$ H $\times$ D) | 143.7 mm × 92.4 mm × 65.9 mm (5.66" × 3.64" × 2.59")                                  |
| Installation                        | DIN rail installation                                                                 |
| Indicators                          | 6 Signal indicators;                                                                  |
|                                     | 1 Power indicator                                                                     |

### Dimension

Unit:mm [inch]
SCALE 1:1

Headquarters No.555 Qianmo Road, Binjiang District, Hangzhou 310051, China T +86-571-8807-5998 www.hikvision.com

Follow us on social media to get the latest product and solution information.