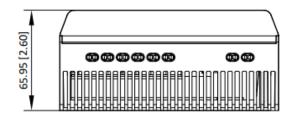

| Door station                        |                                                                                       |
|-------------------------------------|---------------------------------------------------------------------------------------|
| Button                              | 0-2 (Flexible adjustment)                                                             |
| Indicator                           | 4 LED lights(Opening door, Calling, Intercom, In use)                                 |
| Power supply                        | 48 V, Powered by distributor DS-KAD7060EY or 12 VDC                                   |
| Power consumption                   | ≤ 6 W                                                                                 |
| Working temperature                 | -40° C to 60° C (-22° F to 140° F)                                                    |
| Working humidity                    | 10% to 90%                                                                            |
| Dimension (W $\times$ H $\times$ D) | 99.5 mm × 98.5 mm × 35 mm (3.92" × 3.88" × 1.37")                                     |
| Application environment             | Outdoor                                                                               |
| Protective level                    | IP65 IK08                                                                             |
| Installation                        | Surface mounting & flush mounting                                                     |
| Language                            | English, Bulgarian, Hungarian, Greek, German, Italian, Czech, Slovak, French, Polish, |
|                                     | Dutch , Spanish, Romanian, Estonian, Croatian, Slovenian, Serbian, Ukrainian,         |
|                                     | Portuguese                                                                            |
| Video Audio Distributor             |                                                                                       |
| Power interface                     | 48 VDC                                                                                |
| Two-wire interface                  | 6("IN""OUT" for casacading, CH1-CH4 for Door station and Indoor station)              |
| Video Audio Distributor             |                                                                                       |
| Power supply                        | 48 VDC                                                                                |
| Power consumption                   | CH1 < 30 W, CH2 < 30 W, CH3 < 30 W, CH4 < 30 W; MAX Total 30 W                        |
| Working temperature                 | -10 °C to 5 °C (14 °F to 131 °F)                                                      |
| Working humidity                    | 10% to 90% (no-condensing)                                                            |
| Dimension (W $\times$ H $\times$ D) | 143.7 mm × 92.4 mm × 65.9 mm (5.66" × 3.64" × 2.59")                                  |
| Installation                        | DIN rail installation                                                                 |
| Indicators                          | 6 Signal indicators;                                                                  |
|                                     | 1 Power indicator                                                                     |

### Dimension

Unit:mm [inch]
SCALE 1:1

Headquarters No.555 Qianmo Road, Binjiang District, Hangzhou 310051, China T +86-571-8807-5998 www.hikvision.com

Follow us on social media to get the latest product and solution information.