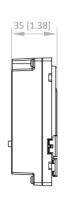

| Door station                        |                                                                                       |
|-------------------------------------|---------------------------------------------------------------------------------------|
| Button                              | 0-2 (Flexible adjustment)                                                             |
| Indicator                           | 4 LED lights(Opening door, Calling, Intercom, In use)                                 |
| Power supply                        | 48 V, Powered by distributor DS-KAD7060EY or 12 VDC                                   |
| Power consumption                   | ≤ 6 W                                                                                 |
| Working temperature                 | -40° C to 60° C (-22° F to 140° F)                                                    |
| Working humidity                    | 10% to 90%                                                                            |
| Dimension (W $\times$ H $\times$ D) | 99.5 mm × 98.5 mm × 35 mm (3.92" × 3.88" × 1.37")                                     |
| Application environment             | Outdoor                                                                               |
| Protective level                    | IP65 IK08                                                                             |
| Installation                        | Surface mounting & flush mounting                                                     |
| Language                            | English, Bulgarian, Hungarian, Greek, German, Italian, Czech, Slovak, French, Polish, |
|                                     | Dutch , Spanish, Romanian, Estonian, Croatian, Slovenian, Serbian, Ukrainian,         |
|                                     | Portuguese                                                                            |
| Video Audio Distributor             |                                                                                       |
| Power interface                     | 48 VDC                                                                                |
| Two-wire interface                  | 6("IN""OUT" for casacading, CH1-CH4 for Door station and Indoor station)              |
| Video Audio Distributor             |                                                                                       |
| Power supply                        | 48 VDC                                                                                |
| Power consumption                   | CH1 < 30 W, CH2 < 30 W, CH3 < 30 W, CH4 < 30 W; MAX Total 30 W                        |
| Working temperature                 | -10 °C to 5 °C (14 °F to 131 °F)                                                      |
| Working humidity                    | 10% to 90% (no-condensing)                                                            |
| Dimension (W $\times$ H $\times$ D) | 143.7 mm × 92.4 mm × 65.9 mm (5.66" × 3.64" × 2.59")                                  |
| Installation                        | DIN rail installation                                                                 |
| Indicators                          | 6 Signal indicators;                                                                  |
|                                     | 1 Power indicator                                                                     |

### Dimension

Unit:mm [inch]
SCALE 1:1

Headquarters No.555 Qianmo Road, Binjiang District, Hangzhou 310051, China T +86-571-8807-5998 www.hikvision.com

Follow us on social media to get the latest product and solution information.